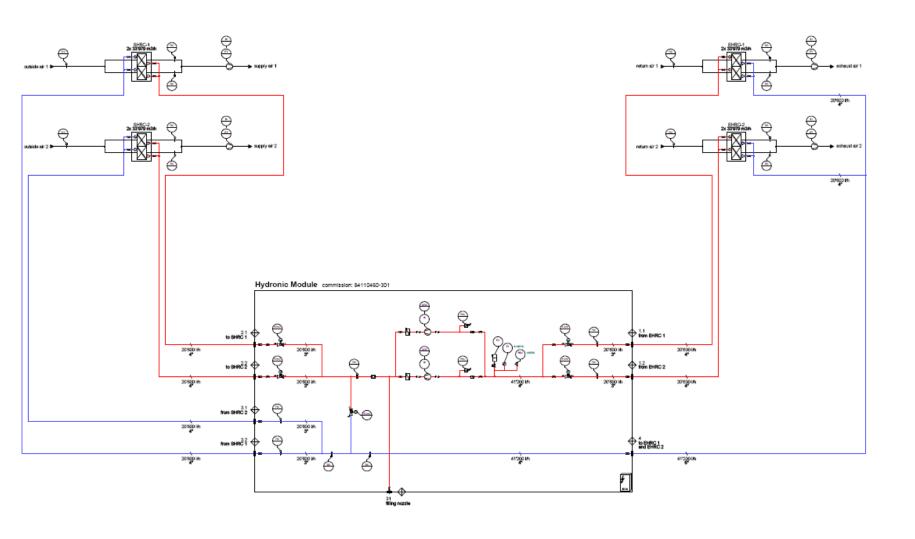

| \$ | 17.59  | 9%        | \$<br>1,575,000  |
| ion 28 | Electronic Safety and Security  | \$ | 3.91   | 2%        | \$<br>350,000    |
| ion 32 | Exterior Improvements           | \$ | 1.95   | 1%        | \$<br>175,000    |
|        | Cost / SF                       | \$ | 223.41 | Total     | \$<br>20,000,000 |



# daylighting / artificial

nexus

function

experience

community

education

conclusion









# daylighting / artificial

nexus

function

experience

community

education

conclusion







nexus

function

experience

community

education

conclusion









nexus

function

experience

community

education

conclusion













nexus

function

experience

community

education

conclusion

appendix





■ Lights ■ People ■ Misc ■ Envelope ■ Infiltration











nexus

function

experience

community

education

conclusion

appendix

**De-humidification Circuit** 







### structural

nexus

function

experience

community

education

conclusion











```
appendix
```



## structural

nexus

function

experience

community

education

conclusion









## conclusion

nexus

function

experience

community

education

conclusion

appendix







education