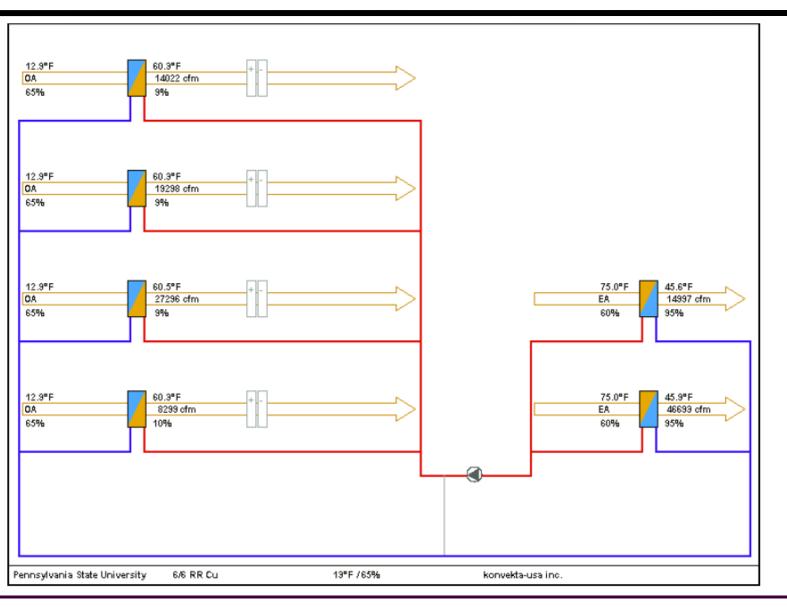

| \$<br>350,000    |
| ion 32 | Exterior Improvements           | \$ | 1.95   | 1%        | \$<br>175,000    |
|        | Cost / SF                       | \$ | 223.41 | Total     | \$<br>20,000,000 |



# daylighting / artificial

nexus

function

experience

community

education

conclusion









# daylighting / artificial

nexus

function

experience

community

education

conclusion







nexus

function

experience

community

education

conclusion









nexus

function

experience

community

education

conclusion













nexus

function

experience

community

education

conclusion

appendix





■ Lights ■ People ■ Misc ■ Envelope ■ Infiltration











nexus

function

experience

community

education

conclusion

appendix

**De-humidification Circuit** 







### structural

nexus

function

experience

community

education

conclusion











```
appendix
```



## structural

nexus

function

experience

community

education

conclusion









## conclusion

nexus

function

experience

community

education

conclusion

appendix







education