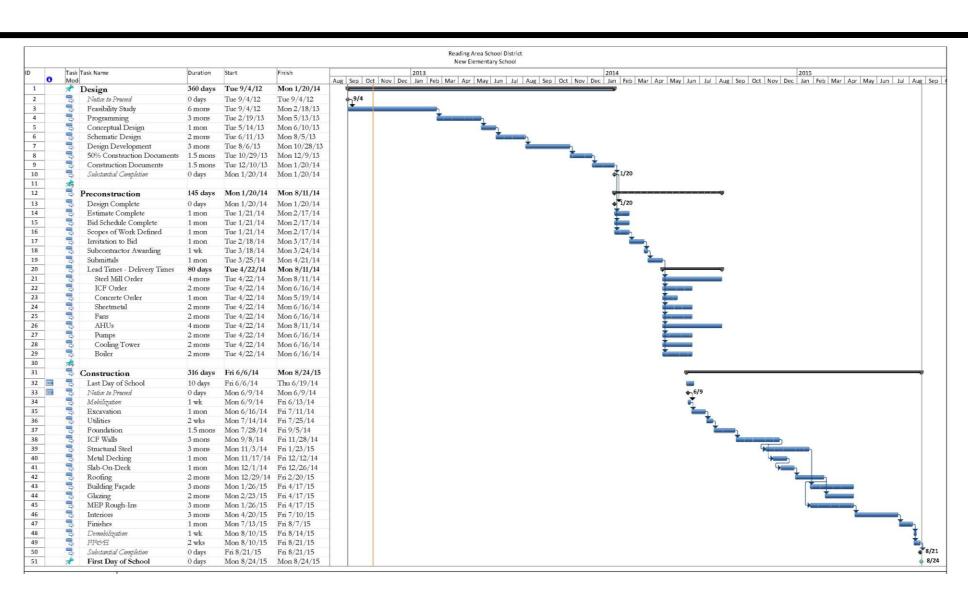

## schedule

function

experience

community

education

conclusion

## schedule

nexus

function

experience

community

education

conclusion

|                                |          |             |              |                | Nexus                                                                                                                                                                                                                                                                  |
|--------------------------------|----------|-------------|--------------|----------------|------------------------------------------------------------------------------------------------------------------------------------------------------------------------------------------------------------------------------------------------------------------------|
| Task Name                      | Duration | Start       | Finish       | Resource Names | 3rd Quarter         4th Quarter         1st Quarter         2nd Quarter         3rd Quarter           Vlay         Jun         Jul         Aug         Sep         Oct         Nov         Dec         Jan         Feb         Mar         Apr         May         Jun |
| 1 Construction                 |          |             |              |                |                                                                                                                                                                                                                                                                        |
| 2 Last Day of School           | 1 day    | Fri 6/6/14  | Fri 6/6/14   | RSD            | E RSD                                                                                                                                                                                                                                                                  |
| 3 Notice to Proceed            | 0 days   | Mon 6/9/14  | Mon 6/9/14   | Nexus          | ₹.6/9                                                                                                                                                                                                                                                                  |
| 4 Mobilization                 | 5 days   | Mon 6/9/14  | Fri 6/13/14  | Nexus          | Nexus                                                                                                                                                                                                                                                                  |
| 5 Excavation                   | 25 days  | Mon 6/16/14 | Mon 7/21/14  | Excavation     | Excavation                                                                                                                                                                                                                                                             |
| 6 Utilities                    | 10 days  | Tue 7/22/14 | Mon 8/4/14   | Utilities      | Utilities                                                                                                                                                                                                                                                              |
| 7 Foundation                   | 19 days  | Tue 8/5/14  | Fri 8/29/14  | Cimiles        |                                                                                                                                                                                                                                                                        |
| 8 piles - pool                 | 1 day    | Tue 8/5/14  | Tue 8/5/14   | Piles          | Piles                                                                                                                                                                                                                                                                  |
| 9 footers - pool               | 1 day    | Fri 8/8/14  | Fri 8/8/14   | Concrete       | Concrete                                                                                                                                                                                                                                                               |
| P.O.                           | 150      |             | Thu 8/7/14   | Piles          | Piles                                                                                                                                                                                                                                                                  |
| 1 0,                           | 2 days   | Wed 8/6/14  |              | Piles          | Piles                                                                                                                                                                                                                                                                  |
|                                | 2 days   | Fri 8/8/14  | Mon 8/11/14  |                | Concrete                                                                                                                                                                                                                                                               |
| 2 footer - gym                 | 2 days   | Mon 8/11/14 | Tue 8/12/14  | Concrete       | Piles                                                                                                                                                                                                                                                                  |
| piles - stair north            | 1 day    | Tue 8/12/14 | Tue 8/12/14  | Piles          | Concrete                                                                                                                                                                                                                                                               |
| footers -stair                 | 1 day    |             | Wed 8/13/14  | Concrete       | Concrete                                                                                                                                                                                                                                                               |
| piles - classroom              | 2 days   | Wed 8/13/14 | Thu 8/14/14  | Piles          | Concrete                                                                                                                                                                                                                                                               |
| 6 footers -classroom           | 1 day    | Thu 8/14/14 | Thu 8/14/14  | Concrete       |                                                                                                                                                                                                                                                                        |
| 7 piles - NE corner            | 1 day    | Fri 8/15/14 | Fri 8/15/14  | Piles          | Piles                                                                                                                                                                                                                                                                  |
| 8 piles - east                 | 1 day    |             | Mon 8/18/14  | Piles          | Piles                                                                                                                                                                                                                                                                  |
| 9 footers - east               | 1 day    | Fri 8/15/14 | Fri 8/15/14  | Concrete       | Concrete                                                                                                                                                                                                                                                               |
| 0 pool walls                   | 2 days   | Mon 8/18/14 | Tue 8/19/14  | Concrete       | Concrete                                                                                                                                                                                                                                                               |
| 1 pool slabs                   | 3 days   | Wed 8/20/14 | Fri 8/22/14  | Concrete       | Concrete                                                                                                                                                                                                                                                               |
| 2 pool deck slab               | 1 day    | Mon 8/25/14 | Mon 8/25/14  | Concrete       | Concrete                                                                                                                                                                                                                                                               |
| 3 basement walls               | 3 days   | Tue 8/26/14 | Thu 8/28/14  | Concrete       | ₹ Concrete                                                                                                                                                                                                                                                             |
| 4 basement slab                | 1 day    | Fri 8/29/14 | Fri 8/29/14  | Concrete       | Concrete                                                                                                                                                                                                                                                               |
| 25 First Floor                 | 205 days | Fri 8/29/14 | Mon 6/22/15  |                |                                                                                                                                                                                                                                                                        |
| 6 pool and gym columns         | 2 days   | Fri 8/29/14 | Tue 9/2/14   | Steel erector  | ₹ Steel erector                                                                                                                                                                                                                                                        |
| gym slab on grade 1st          | 2 days   | Wed 9/3/14  | Thu 9/4/14   | Concrete       | *Concrete                                                                                                                                                                                                                                                              |
| 8 classroom columns            | 4 days   | Wed 9/3/14  | Mon 9/8/14   | Steel erector  |                                                                                                                                                                                                                                                                        |
| 29 pool and gym walls 1st lift | 5 days   | Tue 9/9/14  | Mon 9/15/14  | Concrete       | <b>≛</b> ₁Çoncrete                                                                                                                                                                                                                                                     |
| basement beams                 | 2 days   | Tue 9/9/14  | Wed 9/10/14  | Steel erector  | 了Steel erector                                                                                                                                                                                                                                                         |
| pool beams                     | 2 days   | Fri 9/19/14 | Mon 9/22/14  | Steel erector  | Steel erector                                                                                                                                                                                                                                                          |
| 2 pool and gym girders         | 1 day    | Tue 9/23/14 | Tue 9/23/14  | Steel erector  | Steel erector                                                                                                                                                                                                                                                          |
| 3 classroom slab on grade 1st  | 2 days   | Tue 9/16/14 | Wed 9/17/14  | Concrete       | Concrete                                                                                                                                                                                                                                                               |
| 4 classroom metal decking      | 2 days   | Thu 9/11/14 | Fri 9/12/14  | Steel decking  | Steel decking                                                                                                                                                                                                                                                          |
| 5 classroom slab on deck 1st   | 2 days   | Thu 9/18/14 | Fri 9/19/14  | Concrete       | Concrete                                                                                                                                                                                                                                                               |
| 6 pool and gym beams 1st       | 2 days   | Wed 9/24/14 | Thu 9/25/14  | Steel erector  | Steel erector                                                                                                                                                                                                                                                          |
| classroom walls 1st lift       | 3 days   | Mon 9/22/14 | Wed 9/24/14  | Concrete       | Concrete                                                                                                                                                                                                                                                               |
| 8 east slab on grade 1st       | 2 days   | Thu 9/25/14 | Fri 9/26/14  | Concrete       | Concrete                                                                                                                                                                                                                                                               |
| 9 classroom beams 1st          | 5 days   | Tue 9/30/14 | Mon 10/6/14  | Steel erector  | Steel erector                                                                                                                                                                                                                                                          |
| 0 east walls 1st               | 3 days   | Mon 9/29/14 | Wed 10/1/14  | Concrete       | Concrete                                                                                                                                                                                                                                                               |
| east wans 1st east beams 1st   |          |             |              |                | Steel erector                                                                                                                                                                                                                                                          |
|                                | 3 days   | Tue 10/7/14 | Thu 10/9/14  | Steel erector  | Steel decking                                                                                                                                                                                                                                                          |
|                                | 1 day    | Mon 12/8/14 | Mon 12/8/14  | Steel decking  | Roofing                                                                                                                                                                                                                                                                |
|                                | 2 days   | Tue 12/9/14 | Wed 12/10/14 | Roofing        | Rooning   Curtain Wall                                                                                                                                                                                                                                                 |
| classroom curtain walls 1st    | 6 days   | Fri 2/13/15 | Fri 2/20/15  | Curtain Wall   | Masonry                                                                                                                                                                                                                                                                |
| 45 pool and gym brick 1st      | 4 days   |             | Thu 2/26/15  | Masonry        |                                                                                                                                                                                                                                                                        |
| 46 classroom brick 1st         | 3 days   | Fri 2/27/15 | Tue 3/3/15   | Masonry        | Masonry                                                                                                                                                                                                                                                                |
| 47 east brick 1st              | 2 days   | Wed 3/4/15  | Thu 3/5/15   | Masonry        | Masonry                                                                                                                                                                                                                                                                |
| 48 windows 1st floor icf       | 6 days   | Fri 3/6/15  | Fri 3/13/15  | Glazing        | Glazing                                                                                                                                                                                                                                                                |

| )  | Task Name                        | Duration | Start        | Finish       | Resource Names | ter |     | 3rd Quarter |        | Ath C | Quarter       | 1.4      | Quarter       |     | 2nd Quarter    |              | 3rd Quarter   |
|----|----------------------------------|----------|--------------|--------------|----------------|-----|-----|-------------|--------|-------|---------------|----------|---------------|-----|----------------|--------------|---------------|
|    | Tuon Hume                        | Daration | Start        | 1 111/211    | nesource Names | May | Jun |             | ug Sep | Oc    |               |          | lan Feb       | Mar |                | ay Jun       | Jul Au        |
| 50 | exterior doors 1st floor         | 9 days   | Fri 3/20/15  | Wed 4/1/15   | Doors          |     |     |             |        | TIII  |               |          |               |     | Doors          |              | 1             |
| 51 | MEFP rough-ins                   | 30 days  | Fri 2/13/15  | Thu 3/26/15  | MEP            |     |     |             |        |       |               |          | -             |     | MEP            |              |               |
| 52 | stud walls                       | 12 days  | Fri 3/27/15  | Mon 4/13/15  | General Works  |     |     |             |        |       |               |          | T             |     | General V      | √orks        |               |
| 53 | gypsum wallboard                 | 12 days  | Tue 4/14/15  | Wed 4/29/15  | General Works  |     |     |             |        |       |               |          |               |     | Gen            | eral Works   |               |
| 54 | casework                         | 7 days   | Thu 4/30/15  | Fri 5/8/15   | General Works  |     |     |             |        |       |               |          |               |     | <u>™</u> G     | eneral Works |               |
| 55 | fixtures                         | 5 days   | Mon 5/11/15  | Fri 5/15/15  | Electrical     |     |     |             |        |       |               |          |               |     | 6              | Electrical   |               |
| 56 | finishes                         | 10 days  | Mon 5/18/15  | Mon 6/1/15   | General Works  |     |     |             |        |       |               |          |               |     |                | Genera       |               |
| 57 | carpet tile flooring             | 5 days   | Tue 6/2/15   | Mon 6/8/15   | Carpet         |     |     |             |        |       |               |          |               |     |                | Carp         |               |
| 58 | concrete floor finishing         | 5 days   | Tue 6/9/15   | Mon 6/15/15  | Flooring       |     |     |             |        |       |               |          |               |     |                | Flo          |               |
| 59 | equipment                        | 5 days   | Tue 6/16/15  | Mon 6/22/15  | RSD            |     |     |             |        |       |               |          |               |     |                | <b>*</b> F   | RSD           |
| 60 | Second Floor                     | 202 days | Thu 10/2/14  | Mon 7/20/15  |                |     |     |             |        |       |               |          |               |     |                |              | &             |
| 61 | gym metal decking                | 2 days   | Wed 10/8/14  | Thu 10/9/14  |                |     |     |             |        | IN.   |               |          |               |     |                |              |               |
| 62 | pool and gym walls 2nd lift      | 5 days   | Thu 10/2/14  | Wed 10/8/14  | Concrete       |     |     |             |        | -     | oncrete       |          |               |     |                |              |               |
| 63 | gym beams 2nd                    | 3 days   | Tue 10/14/14 | Thu 10/16/14 | Steel erector  |     |     |             |        | 117   | Steel erector |          |               |     |                |              |               |
| 64 | classroom metal decking          | 4 days   | Fri 10/10/14 | Wed 10/15/14 | Steel decking  |     |     |             |        |       | Steel decking |          |               |     |                |              |               |
| 65 | classroom walls 2nd lift         | 3 days   | Thu 10/16/14 | Mon 10/20/14 | Concrete       |     |     |             |        |       | Concrete      |          |               |     |                |              |               |
| 66 | pool trusses north               | 1 day    | Fri 10/17/14 | Fri 10/17/14 | Steel erector  |     |     |             |        | 0     | Steel erector |          |               |     |                |              |               |
| 67 | pool trusses south               | 1 day    | Mon 10/20/14 | Mon 10/20/14 | Steel erector  |     |     |             |        | 1     | Steel erector |          |               |     |                |              |               |
| 68 | pool truss braces                | 1 day    | Tue 10/21/14 | Tue 10/21/14 | Steel erector  |     |     |             |        |       | Steel erector |          |               |     |                |              |               |
| 69 | east metal decking               | 1 day    | Thu 10/16/14 | Thu 10/16/14 | Steel decking  |     |     |             |        | T     | Steel decking |          |               |     |                |              |               |
| 70 | gym trusses west                 | 1 day    | Wed 10/22/14 | Wed 10/22/14 | Steel erector  |     |     |             |        |       | Steel erector |          |               |     |                |              |               |
| 71 | gym trusses east                 | 1 day    | Thu 10/23/14 | Thu 10/23/14 | Steel erector  |     |     |             |        |       | Steel erector |          |               |     |                |              |               |
| 72 | gym truss braces                 | 1 day    | Fri 10/24/14 | Fri 10/24/14 | Steel erector  |     |     |             |        |       | Steel erector | 1        |               |     |                |              |               |
| 73 | east walls 2nd                   | 3 days   | Tue 10/21/14 | Thu 10/23/14 | Concrete       |     |     |             |        |       | Concrete      |          |               |     |                |              |               |
| 74 | classroom beams 2nd              | 5 days   | Mon 10/27/14 | Fri 10/31/14 | Steel erector  |     |     |             |        |       | \$teel erec   | or       |               |     |                |              |               |
| 75 | east beams roof                  | 3 days   | Mon 11/3/14  | Wed 11/5/14  | Steel erector  |     |     |             |        |       | Steel ere     | ctor     |               |     |                |              |               |
| 76 | gym slab on deck 2nd             | 1 day    | Mon 12/1/14  | Mon 12/1/14  | Concrete       |     |     |             |        |       | I I           | oncrete  |               |     |                |              |               |
| 77 | classroom slab on deck 2nd       | 1 day    | Tue 12/2/14  | Tue 12/2/14  | Concrete       |     |     |             |        |       |               | Concrete |               |     |                |              |               |
| 78 | east slab on deck 2nd            | 1 day    | Wed 12/3/14  | Wed 12/3/14  | Concrete       |     |     |             |        |       |               | Concrete | a)            |     |                |              |               |
| 79 | pool and gym roof decking        | 2 days   | Thu 12/11/14 | Fri 12/12/14 | Steel decking  |     |     |             |        |       |               | Steel de | king          |     |                |              |               |
| 80 | pool and gym roof                | 10 days  | Mon 12/15/14 | Tue 12/30/14 | Roofing        |     |     |             |        |       |               | Ro       | ofing         |     |                |              |               |
| 81 | pool and gym skylights           | 3 days   | Fri 1/2/15   | Tue 1/6/15   | Glazing        |     |     |             |        |       |               | -        | Glazing       |     |                |              |               |
| 82 | classroom 2nd floor roof decking | 2 days   | Fri 1/2/15   | Mon 1/5/15   | Steel decking  |     |     |             |        |       |               |          | teel decking  |     |                |              |               |
| 83 | classroom 2nd floor roof         | 5 days   | Tue 1/6/15   | Mon 1/12/15  | Roofing        |     |     |             |        |       |               |          | Roofing       |     |                |              |               |
| 84 | east roof decking                | 1 day    | Tue 1/6/15   | Tue 1/6/15   | Steel decking  |     |     |             |        |       |               | T.       | steel decking |     |                |              |               |
| 85 | east roof                        | 6 days   | Tue 1/13/15  | Tue 1/20/15  | Roofing        |     |     |             |        |       |               |          | Roofing       |     |                |              |               |
| 86 | pool and gym aluminum panel 2nd  | 4 days   | Fri 3/6/15   | Wed 3/11/15  | Misc. Metals   |     |     |             |        |       |               |          |               |     | c. Metals      |              |               |
| 87 | classroom curtain walls 2nd      | 6 days   | Fri 3/6/15   | Fri 3/13/15  | Curtain Wall   |     |     |             |        |       |               |          |               |     | rtain Wall     |              |               |
| 88 | classroom aluminum panel 2nd     | 4 days   | Mon 3/16/15  | Thu 3/19/15  | Misc. Metals   |     |     |             |        |       |               |          |               | -   | Visc. Metals   |              |               |
| 89 | east curtain wall 2nd            | 2 days   | Mon 3/16/15  | Tue 3/17/15  | Curtain Wall   |     |     |             |        |       |               |          |               |     | urtain Wall    |              |               |
| 90 | east aluminum panel 2nd          | 3 days   | Wed 3/18/15  | Fri 3/20/15  | Misc. Metals   |     |     |             |        |       |               |          |               | -   | Misc. Metals   |              |               |
| 91 | windows 2nd floor icf            | 6 days   | Mon 3/23/15  | Mon 3/30/15  | Glazing        |     |     |             |        |       |               |          |               | 1   | Glazing        |              |               |
| 92 | windows 2nd floor cw             | 4 days   | Tue 3/31/15  | Fri 4/3/15   | Glazing        |     |     |             |        |       |               |          |               |     | <b>Glazing</b> |              |               |
| 93 | MEFP rough-ins                   | 25 days  | Fri 3/27/15  | Thu 4/30/15  | MEP            |     |     |             |        |       |               |          |               |     | MEF            | ř            |               |
| 94 | stud walls                       | 10 days  | Fri 5/1/15   | Thu 5/14/15  | General Works  |     |     |             |        |       |               |          |               |     | -              | General Wor  | ks            |
| 95 | gypsum wallboard                 | 10 days  | Fri 5/15/15  | Fri 5/29/15  | General Works  |     |     |             |        |       |               |          |               |     | 1              | General      | Works         |
| 96 | casework                         | 6 days   | Mon 6/1/15   | Mon 6/8/15   | General Works  |     |     |             |        |       |               |          |               |     |                | Gene         | eral Works    |
| 97 | fixtures                         | 5 days   | Tue 6/9/15   | Mon 6/15/15  | Electrical     |     |     |             |        |       |               |          |               |     |                | Ele          | ectrical      |
| 98 | finishes                         | 10 days  |              |              | General Works  |     |     |             |        |       |               |          |               |     |                | *            | General Works |

| Task Name                      | Duration                   | Start        | Finish       | Resource Names | ter | 100 | 3rd Q  | uarter |     | 4th Qua | rter        | 1           | Lst Quar | er          |     | 2nd Quarte | er      | 3        | rd Quarter  |       |
|--------------------------------|----------------------------|--------------|--------------|----------------|-----|-----|--------|--------|-----|---------|-------------|-------------|----------|-------------|-----|------------|---------|----------|-------------|-------|
|                                | G2001 9. 00 P100 (Facility | Filedoff.    | DISWARD.     |                | May | Ji  | ın Jul |        | Sep | Oct     | Nov         | Dec         | Jan      | Feb         | Mar | Apr        | May     | Jun      |             | Aug   |
| carpet tile flooring           | 5 days                     | Tue 6/30/15  | Mon 7/6/15   | Carpet         | 1   |     |        |        |     |         |             |             |          |             |     |            |         |          | Carpet      | -     |
| concrete floor finishing       | 5 days                     | Tue 7/7/15   | Mon 7/13/15  | Flooring       |     |     |        |        |     |         |             |             |          |             |     |            |         |          | Flooring    | 8     |
| equipment                      | 5 days                     | Tue 7/14/15  | Mon 7/20/15  | RSD            |     |     |        |        |     |         |             |             |          |             |     |            |         |          | TRSD        |       |
| 2 Third Floor                  | 188 days                   | Tue 11/4/14  | Fri 7/31/15  |                |     |     |        |        |     |         | -           | _           |          |             | -   |            |         |          |             |       |
| gym metal decking 3rd          | 2 days                     | Tue 11/4/14  | Wed 11/5/14  | Steel decking  |     |     |        |        |     |         | Steel d     | ecking      |          |             |     |            |         |          |             |       |
| 4 gym walls 3rd lift           | 5 days                     | Thu 11/6/14  | Wed 11/12/14 | Concrete       |     |     |        |        |     |         | Con         | C 1000      |          |             |     |            |         |          |             |       |
| 5 classroom metal decking      | 4 days                     | Thu 11/6/14  | Tue 11/11/14 | Steel decking  |     |     |        |        |     |         | Stee        | decking     |          |             |     |            |         |          |             |       |
| 6 gym beams roof               | 3 days                     | Tue 11/18/14 | Thu 11/20/14 | Steel erector  |     |     |        |        |     |         | St.         | eel erector | 2.       |             |     |            |         |          |             |       |
| 7 classroom walls 3rd lift     | 3 days                     | Thu 11/13/14 | Mon 11/17/14 | Concrete       |     |     |        |        |     |         | Co Co       | ncrete      |          |             |     |            |         |          |             |       |
| 8 classroom beams roof         | 5 days                     | Fri 11/21/14 | Thu 11/27/14 | Steel erector  |     |     |        |        |     |         |             | Steel erect | or       |             |     |            |         |          |             |       |
| 9 east walls 3rd lift          | 1 day                      | Tue 11/18/14 | Tue 11/18/14 | Concrete       |     |     |        |        |     |         | <b>P</b> C₀ | ncrete      |          |             |     |            |         |          |             |       |
| 0 gym slab on deck 3rd         | 1 day                      | Thu 12/4/14  | Thu 12/4/14  | Concrete       |     |     |        |        |     |         |             | Concrete    |          |             |     |            |         |          |             |       |
| 1 classroom slab on deck 3rd   | 1 day                      | Fri 12/5/14  | Fri 12/5/14  | Concrete       |     |     |        |        |     |         |             | Concrete    | •        |             |     |            |         |          |             |       |
| 2 gym roof decking             | 1 day                      | Wed 1/21/15  | Wed 1/21/15  | Steel decking  |     |     |        |        |     |         |             |             | St       | eel deckin  | g   |            |         |          |             |       |
| 3 gym roof                     | 6 days                     | Thu 1/22/15  | Thu 1/29/15  | Roofing        |     |     |        |        |     |         |             |             |          | Roofing     |     |            |         |          |             |       |
| 4 classroom roof decking       | 2 days                     | Thu 1/22/15  | Fri 1/23/15  | Steel decking  |     |     |        |        |     |         |             |             | ₹ S      | teel deckir | ng  |            |         |          |             |       |
| 5 classroom roof               | 10 days                    | Fri 1/30/15  | Thu 2/12/15  | Roofing        |     |     |        |        |     |         |             |             | i        | Roofi       | ing |            |         |          |             |       |
| 6 gym curtain walls 3rd        | 4 days                     | Mon 3/23/15  | Thu 3/26/15  | Curtain Wall   |     |     |        |        |     |         |             |             |          |             | *   | Curtain Wa | II      |          |             |       |
| 7 gym aluminum panel 3rd       | 2 days                     | Fri 3/27/15  | Mon 3/30/15  | Misc. Metals   |     |     |        |        |     |         |             |             |          |             | ď   | Misc. Met  | als     |          |             |       |
| 8 clasroom curtain walls 3rd   | 6 days                     | Fri 3/27/15  | Fri 4/3/15   | Curtain Wall   |     |     |        |        |     |         |             |             |          |             |     | Curtain V  | Vall    |          |             |       |
| 9 classroom aluminum panel 3rd | 4 days                     | Mon 4/6/15   | Thu 4/9/15   | Misc. Metals   |     |     |        |        |     |         |             |             |          |             |     | Misc. N    | ∕letals |          |             |       |
| 0 windows 3rd floor icf        | 5 days                     | Fri 4/10/15  | Thu 4/16/15  | Glazing        |     |     |        |        |     |         |             |             |          |             |     | Glazi      | ing     |          |             |       |
| 1 windows 3rd floor cw         | 3 days                     | Fri 4/17/15  | Tue 4/21/15  | Glazing        |     |     |        |        |     |         |             |             |          |             |     | 🎳 Gla      | zing    |          |             |       |
| 2 MEFP rough-ins               | 19 days                    | Fri 5/1/15   | Thu 5/28/15  | MEP            |     |     |        |        |     |         |             |             |          |             |     |            | N       | ΛEP      |             |       |
| 3 stud walls                   | 8 days                     | Fri 5/29/15  | Tue 6/9/15   | General Works  |     |     |        |        |     |         |             |             |          |             |     |            | 4       | General  | l Works     |       |
| 4 gypsum wallboard             | 8 days                     | Wed 6/10/15  | Fri 6/19/15  | General Works  |     |     |        |        |     |         |             |             |          |             |     |            |         | Gen      | eral Works  |       |
| 5 casework                     | 6 days                     | Mon 6/22/15  | Mon 6/29/15  | General Works  |     |     |        |        |     |         |             |             |          |             |     |            |         | <b>*</b> | General Wor | ks    |
| 6 fixtures                     | 4 days                     | Tue 6/30/15  | Fri 7/3/15   | Electrical     |     |     |        |        |     |         |             |             |          |             |     |            |         | 4        | Electrical  |       |
| 7 finishes                     | 8 days                     | Mon 7/6/15   | Wed 7/15/15  | General Works  |     |     |        |        |     |         |             |             |          |             |     |            |         |          | Genera      | Wor   |
| 8 carpet tile flooring         | 4 days                     | Thu 7/16/15  | Tue 7/21/15  | Carpet         |     |     |        |        |     |         |             |             |          |             |     |            |         |          | Carpe       | t     |
| 9 concrete floor finishing     | 4 days                     | Wed 7/22/15  | Mon 7/27/15  | Flooring       |     |     |        |        |     |         |             |             |          |             |     |            |         |          | Flo         | pring |
| 0 equipment                    | 4 days                     | Tue 7/28/15  | Fri 7/31/15  | RSD            |     |     |        |        |     |         |             |             |          |             |     |            |         |          | RS          | D     |
| 1 Commissioning                | 20 days                    | Fri 5/29/15  | Thu 6/25/15  | TAB            |     |     |        |        |     |         |             |             |          |             |     |            |         | TA       | AB .        |       |
| 2 Demobilization               | 5 days                     | Mon 8/3/15   |              | Nexus          |     |     |        |        |     |         |             |             |          |             |     |            |         |          | *           | Nexus |
| 3 FF&E                         | 10 days                    |              | Fri 8/21/15  | RSD            |     |     |        |        |     |         |             |             |          |             |     |            |         |          |             | B     |
| 4 Substantial Completion       | 0 days                     | Fri 8/21/15  | Fri 8/21/15  | Nexus          |     |     |        |        |     |         |             |             |          |             |     |            |         |          |             | 4     |
| 5 First Day of School          | 1 day                      | Mon 8/24/15  |              | RSD            |     |     |        |        |     |         |             |             |          |             |     |            |         |          |             | +     |