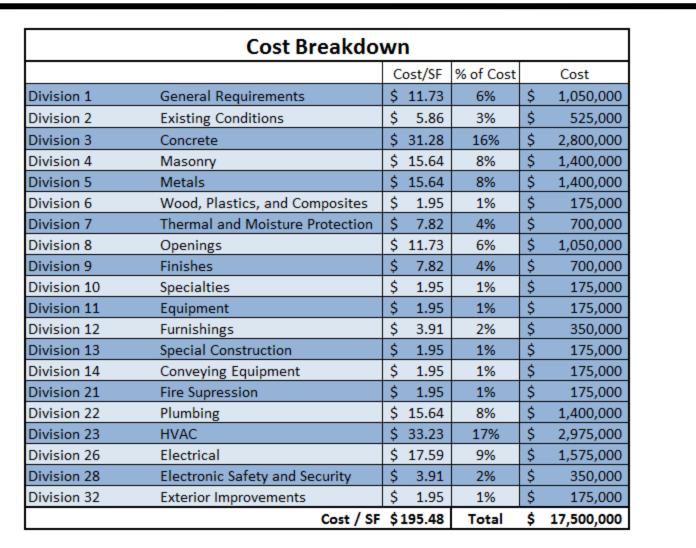

#### Cost Breakdown

|        | Cost Breakdown                  | w/ | Poo    |           |                  |
|--------|---------------------------------|----|--------|-----------|------------------|
|        |                                 | С  | ost/SF | % of Cost | Cost             |
| ion 1  | General Requirements            | \$ | 11.73  | 6%        | \$<br>1,050,000  |
| ion 2  | Existing Conditions             | \$ | 5.86   | 3%        | \$<br>525,000    |
| ion 3  | Concrete                        | \$ | 31.28  | 16%       | \$<br>2,800,000  |
| ion 4  | Masonry                         | \$ | 15.64  | 8%        | \$<br>1,400,000  |
| ion 5  | Metals                          | \$ | 15.64  | 8%        | \$<br>1,400,000  |
| ion 6  | Wood, Plastics, and Composites  | \$ | 1.95   | 1%        | \$<br>175,000    |
| ion 7  | Thermal and Moisture Protection | \$ | 7.82   | 4%        | \$<br>700,000    |
| ion 8  | Openings                        | \$ | 11.73  | 6%        | \$<br>1,050,000  |
| ion 9  | Finishes                        | \$ | 7.82   | 4%        | \$<br>700,000    |
| ion 10 | Specialties                     | \$ | 1.95   | 1%        | \$<br>175,000    |
| ion 11 | Equipment                       | \$ | 1.95   | 1%        | \$<br>175,000    |
| ion 12 | Furnishings                     | \$ | 3.91   | 2%        | \$<br>350,000    |
| ion 13 | Special Construction            | \$ | 1.95   | 1%        | \$<br>175,000    |
|        | Pool                            | \$ | 27.93  | -         | \$<br>2,500,000  |
| ion 14 | Conveying Equipment             | \$ | 1.95   | 1%        | \$<br>175,000    |
| ion 21 | Fire Supression                 | \$ | 1.95   | 1%        | \$<br>175,000    |
| ion 22 | Plumbing                        | \$ | 15.64  | 8%        | \$<br>1,400,000  |
| ion 23 | HVAC                            | \$ | 33.23  | 17%       | \$<br>2,975,000  |
| ion 26 | Electrical                      | \$ | 17.59  | 9%        | \$<br>1,575,000  |
| ion 28 | Electronic Safety and Security  | \$ | 3.91   | 2%        | \$<br>350,000    |
| ion 32 | Exterior Improvements           | \$ | 1.95   | 1%        | \$<br>175,000    |
|        | Cost / SF                       | \$ | 223.41 | Total     | \$<br>20,000,000 |