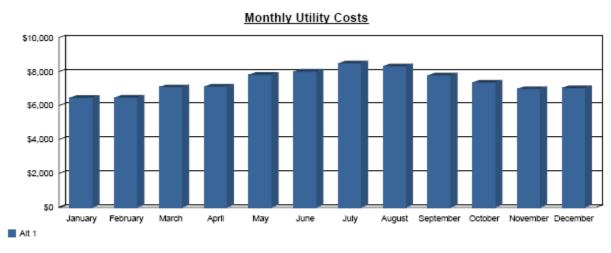

## cost

nexus

function

experience

community

education

conclusion

appendix

#### Cost Breakdown

|        | Cost Breakdown                  | w/ | Poo    |           |                  |
|--------|---------------------------------|----|--------|-----------|------------------|
|        |                                 | С  | ost/SF | % of Cost | Cost             |
| ion 1  | General Requirements            | \$ | 11.73  | 6%        | \$<br>1,050,000  |
| ion 2  | Existing Conditions             | \$ | 5.86   | 3%        | \$<br>525,000    |
| ion 3  | Concrete                        | \$ | 31.28  | 16%       | \$<br>2,800,000  |
| ion 4  | Masonry                         | \$ | 15.64  | 8%        | \$<br>1,400,000  |
| ion 5  | Metals                          | \$ | 15.64  | 8%        | \$<br>1,400,000  |
| ion 6  | Wood, Plastics, and Composites  | \$ | 1.95   | 1%        | \$<br>175,000    |
| ion 7  | Thermal and Moisture Protection | \$ | 7.82   | 4%        | \$<br>700,000    |
| ion 8  | Openings                        | \$ | 11.73  | 6%        | \$<br>1,050,000  |
| ion 9  | Finishes                        | \$ | 7.82   | 4%        | \$<br>700,000    |
| ion 10 | Specialties                     | \$ | 1.95   | 1%        | \$<br>175,000    |
| ion 11 | Equipment                       | \$ | 1.95   | 1%        | \$<br>175,000    |
| ion 12 | Furnishings                     | \$ | 3.91   | 2%        | \$<br>350,000    |
| ion 13 | Special Construction            | \$ | 1.95   | 1%        | \$<br>175,000    |
|        | Pool                            | \$ | 27.93  | -         | \$<br>2,500,000  |
| ion 14 | Conveying Equipment             | \$ | 1.95   | 1%        | \$<br>175,000    |
| ion 21 | Fire Supression                 | \$ | 1.95   | 1%        | \$<br>175,000    |
| ion 22 | Plumbing                        | \$ | 15.64  | 8%        | \$<br>1,400,000  |
| ion 23 | HVAC                            | \$ | 33.23  | 17%       | \$<br>2,975,000  |
| ion 26 | Electrical                      | \$ | 17.59  | 9%        | \$<br>1,575,000  |
| ion 28 | Electronic Safety and Security  | \$ | 3.91   | 2%        | \$<br>350,000    |
| ion 32 | Exterior Improvements           | \$ | 1.95   | 1%        | \$<br>175,000    |
|        | Cost / SF                       | \$ | 223.41 | Total     | \$<br>20,000,000 |