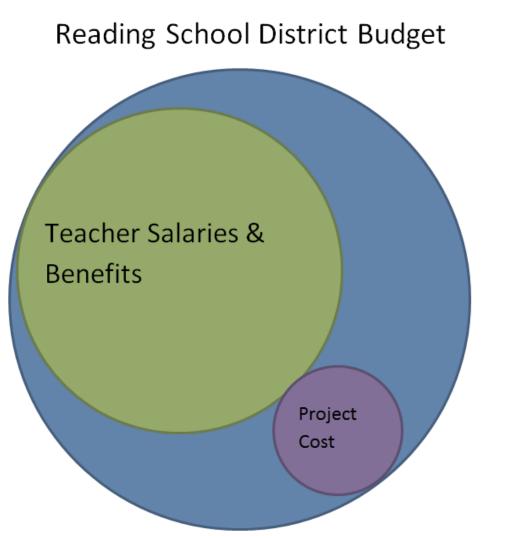

PA Average- \$14,535

Reading- \$12,989

 $$12,989 / student \times 1055 students = $13.7MM$ 

\$13.7MM / 89,500 SF = \$153 / SF

\$17.5MM / 89,500 SF = \$195 / SF

## cost

nexus

function

experience

community

education

conclusion

appendix

#### Cost Breakdown

|        | Cost Breakdown                  | w/ | Poo    |           |                  |
|--------|---------------------------------|----|--------|-----------|------------------|
|        |                                 | С  | ost/SF | % of Cost | Cost             |
| ion 1  | General Requirements            | \$ | 11.73  | 6%        | \$<br>1,050,000  |
| ion 2  | Existing Conditions             | \$ | 5.86   | 3%        | \$<br>525,000    |
| ion 3  | Concrete                        | \$ | 31.28  | 16%       | \$<br>2,800,000  |
| ion 4  | Masonry                         | \$ | 15.64  | 8%        | \$<br>1,400,000  |
| ion 5  | Metals                          | \$ | 15.64  | 8%        | \$<br>1,400,000  |
| ion 6  | Wood, Plastics, and Composites  | \$ | 1.95   | 1%        | \$<br>175,000    |
| ion 7  | Thermal and Moisture Protection | \$ | 7.82   | 4%        | \$<br>700,000    |
| ion 8  | Openings                        | \$ | 11.73  | 6%        | \$<br>1,050,000  |
| ion 9  | Finishes                        | \$ | 7.82   | 4%        | \$<br>700,000    |
| ion 10 | Specialties                     | \$ | 1.95   | 1%        | \$<br>175,000    |
| ion 11 | Equipment                       | \$ | 1.95   | 1%        | \$<br>175,000    |
| ion 12 | Furnishings                     | \$ | 3.91   | 2%        | \$<br>350,000    |
| ion 13 | Special Construction            | \$ | 1.95   | 1%        | \$<br>175,000    |
|        | Pool                            | \$ | 27.93  | -         | \$<br>2,500,000  |
| ion 14 | Conveying Equipment             | \$ | 1.95   | 1%        | \$<br>175,000    |
| ion 21 | Fire Supression                 | \$ | 1.95   | 1%        | \$<br>175,000    |
| ion 22 | Plumbing                        | \$ | 15.64  | 8%        | \$<br>1,400,000  |
| ion 23 | HVAC                            | \$ | 33.23  | 17%       | \$<br>2,975,000  |
| ion 26 | Electrical                      | \$ | 17.59  | 9%        | \$<br>1,575,000  |
| ion 28 | Electronic Safety and Security  | \$ | 3.91   | 2%        | \$<br>350,000    |
| ion 32 | Exterior Improvements           | \$ | 1.95   | 1%        | \$<br>175,000    |
|        | Cost / SF                       | \$ | 223.41 | Total     | \$<br>20,000,000 |