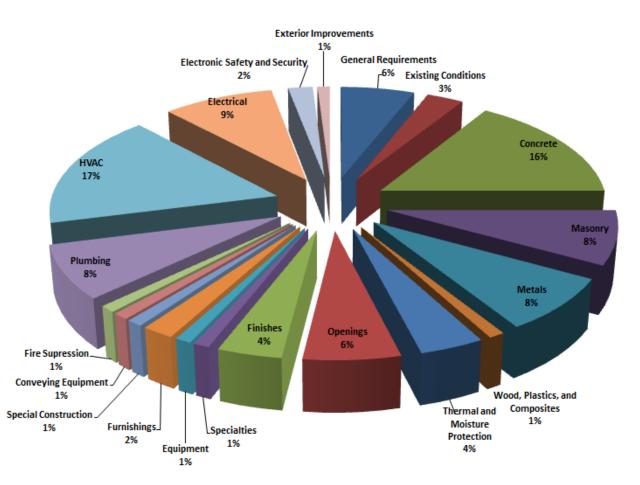

#### Cost Breakdown

|        | Cost Breakdown                  | w/ | Poo    |           |                  |
|--------|---------------------------------|----|--------|-----------|------------------|
|        |                                 | С  | ost/SF | % of Cost | Cost             |
| ion 1  | General Requirements            | \$ | 11.73  | 6%        | \$<br>1,050,000  |
| ion 2  | Existing Conditions             | \$ | 5.86   | 3%        | \$<br>525,000    |
| ion 3  | Concrete                        | \$ | 31.28  | 16%       | \$<br>2,800,000  |
| ion 4  | Masonry                         | \$ | 15.64  | 8%        | \$<br>1,400,000  |
| ion 5  | Metals                          | \$ | 15.64  | 8%        | \$<br>1,400,000  |
| ion 6  | Wood, Plastics, and Composites  | \$ | 1.95   | 1%        | \$<br>175,000    |
| ion 7  | Thermal and Moisture Protection | \$ | 7.82   | 4%        | \$<br>700,000    |
| ion 8  | Openings                        | \$ | 11.73  | 6%        | \$<br>1,050,000  |
| ion 9  | Finishes                        | \$ | 7.82   | 4%        | \$<br>700,000    |
| ion 10 | Specialties                     | \$ | 1.95   | 1%        | \$<br>175,000    |
| ion 11 | Equipment                       | \$ | 1.95   | 1%        | \$<br>175,000    |
| ion 12 | Furnishings                     | \$ | 3.91   | 2%        | \$<br>350,000    |
| ion 13 | Special Construction            | \$ | 1.95   | 1%        | \$<br>175,000    |
|        | Pool                            | \$ | 27.93  | -         | \$<br>2,500,000  |
| ion 14 | Conveying Equipment             | \$ | 1.95   | 1%        | \$<br>175,000    |
| ion 21 | Fire Supression                 | \$ | 1.95   | 1%        | \$<br>175,000    |
| ion 22 | Plumbing                        | \$ | 15.64  | 8%        | \$<br>1,400,000  |
| ion 23 | HVAC                            | \$ | 33.23  | 17%       | \$<br>2,975,000  |
| ion 26 | Electrical                      | \$ | 17.59  | 9%        | \$<br>1,575,000  |
| ion 28 | Electronic Safety and Security  | \$ | 3.91   | 2%        | \$<br>350,000    |
| ion 32 | Exterior Improvements           | \$ | 1.95   | 1%        | \$<br>175,000    |
|        | Cost / SF                       | \$ | 223.41 | Total     | \$<br>20,000,000 |