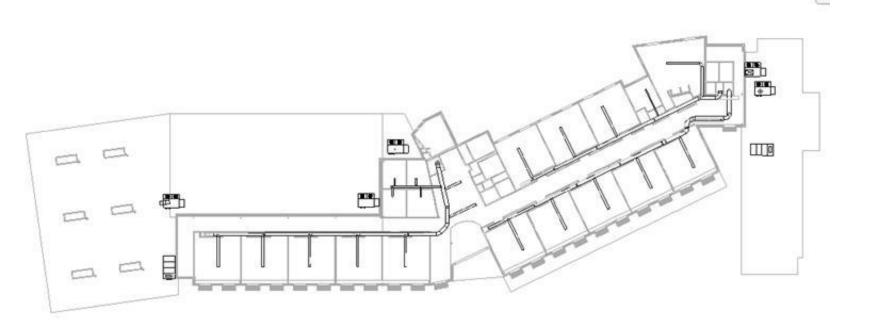

22 | Plumbing                        | \$ | 15.64  | 8%        | \$<br>1,400,000  |
| ion 23 | HVAC                            | \$ | 33.23  | 17%       | \$<br>2,975,000  |
| ion 26 | Electrical                      | \$ | 17.59  | 9%        | \$<br>1,575,000  |
| ion 28 | Electronic Safety and Security  | \$ | 3.91   | 2%        | \$<br>350,000    |
| ion 32 | Exterior Improvements           | \$ | 1.95   | 1%        | \$<br>175,000    |
|        | Cost / SF                       | \$ | 223.41 | Total     | \$<br>20,000,000 |



# daylighting / artificial

nexus

function

experience

community

education

conclusion









# daylighting / artificial

nexus

function

experience

community

education

conclusion







nexus

function

experience

community

education

conclusion









nexus

function

experience

community

education

conclusion













nexus

function

experience

community

education

conclusion

appendix





■ Lights ■ People ■ Misc ■ Envelope ■ Infiltration











nexus

function

experience

community

education

conclusion

appendix

**De-humidification Circuit** 







### structural

nexus

function

experience

community

education

conclusion











```
appendix
```



## structural

nexus

function

experience

community

education

conclusion









## conclusion

nexus

function

experience

community

education

conclusion

appendix







education