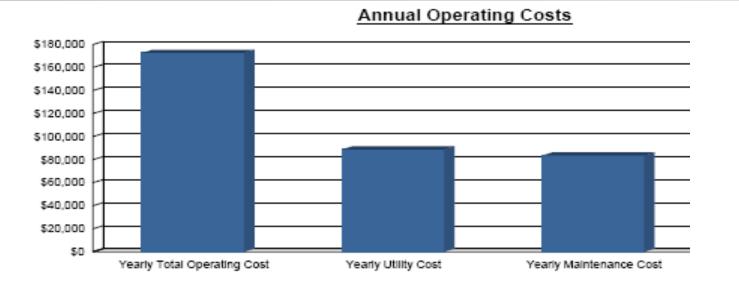

## cost

nexus

function

experience

community

education

conclusion

appendix

#### Cost Breakdown

|        | Cost Breakdown                  | w/ | Poo    |           |                  |
|--------|---------------------------------|----|--------|-----------|------------------|
|        |                                 | С  | ost/SF | % of Cost | Cost             |
| ion 1  | General Requirements            | \$ | 11.73  | 6%        | \$<br>1,050,000  |
| ion 2  | Existing Conditions             | \$ | 5.86   | 3%        | \$<br>525,000    |
| ion 3  | Concrete                        | \$ | 31.28  | 16%       | \$<br>2,800,000  |
| ion 4  | Masonry                         | \$ | 15.64  | 8%        | \$<br>1,400,000  |
| ion 5  | Metals                          | \$ | 15.64  | 8%        | \$<br>1,400,000  |
| ion 6  | Wood, Plastics, and Composites  | \$ | 1.95   | 1%        | \$<br>175,000    |
| ion 7  | Thermal and Moisture Protection | \$ | 7.82   | 4%        | \$<br>700,000    |
| ion 8  | Openings                        | \$ | 11.73  | 6%        | \$<br>1,050,000  |
| ion 9  | Finishes                        | \$ | 7.82   | 4%        | \$<br>700,000    |
| ion 10 | Specialties                     | \$ | 1.95   | 1%        | \$<br>175,000    |
| ion 11 | Equipment                       | \$ | 1.95   | 1%        | \$<br>175,000    |
| ion 12 | Furnishings                     | \$ | 3.91   | 2%        | \$<br>350,000    |
| ion 13 | Special Construction            | \$ | 1.95   | 1%        | \$<br>175,000    |
|        | Pool                            | \$ | 27.93  | -         | \$<br>2,500,000  |
| ion 14 | Conveying Equipment             | \$ | 1.95   | 1%        | \$<br>175,000    |
| ion 21 | Fire Supression                 | \$ | 1.95   | 1%        | \$<br>175,000    |
| ion 22 | Plumbing                        | \$ | 15.64  | 8%        | \$<br>1,400,000  |
| ion 23 | HVAC                            | \$ | 33.23  | 17%       | \$<br>2,975,000  |
| ion 26 | Electrical                      | \$ | 17.59  | 9%        | \$<br>1,575,000  |
| ion 28 | Electronic Safety and Security  | \$ | 3.91   | 2%        | \$<br>350,000    |
| ion 32 | Exterior Improvements           | \$ | 1.95   | 1%        | \$<br>175,000    |
|        | Cost / SF                       | \$ | 223.41 | Total     | \$<br>20,000,000 |