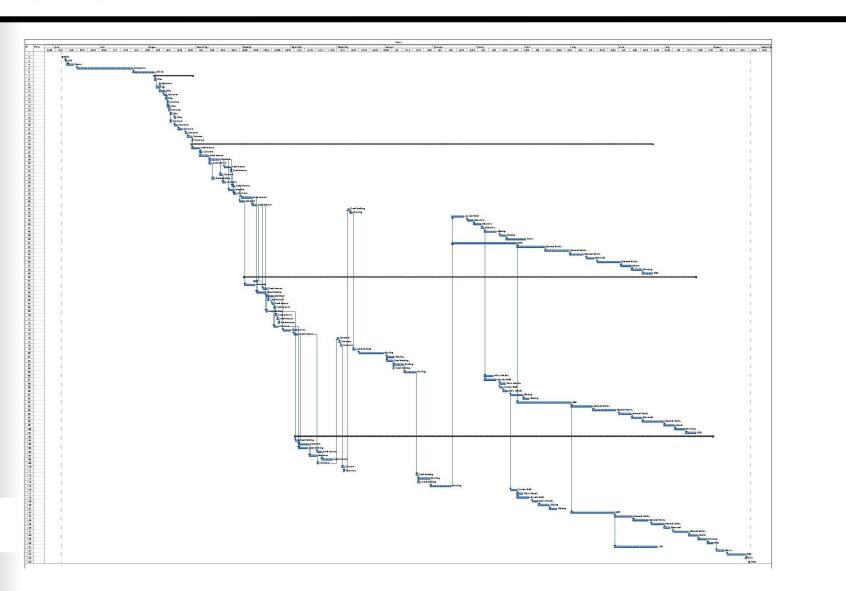

## schedule

function

experience

community

education

conclusion

## schedule

nexus

function

experience

community

education

conclusion

|                                |          |             |              |                | Nexus                                                                                                                                                                                                                                                                  |
|--------------------------------|----------|-------------|--------------|----------------|------------------------------------------------------------------------------------------------------------------------------------------------------------------------------------------------------------------------------------------------------------------------|
| Task Name                      | Duration | Start       | Finish       | Resource Names | 3rd Quarter         4th Quarter         1st Quarter         2nd Quarter         3rd Quarter           Vlay         Jun         Jul         Aug         Sep         Oct         Nov         Dec         Jan         Feb         Mar         Apr         May         Jun |
| 1 Construction                 |          |             |              |                |                                                                                                                                                                                                                                                                        |
| 2 Last Day of School           | 1 day    | Fri 6/6/14  | Fri 6/6/14   | RSD            | E RSD                                                                                                                                                                                                                                                                  |
| 3 Notice to Proceed            | 0 days   | Mon 6/9/14  | Mon 6/9/14   | Nexus          | ₹.6/9                                                                                                                                                                                                                                                                  |
| 4 Mobilization                 | 5 days   | Mon 6/9/14  | Fri 6/13/14  | Nexus          | Nexus                                                                                                                                                                                                                                                                  |
| 5 Excavation                   | 25 days  | Mon 6/16/14 | Mon 7/21/14  | Excavation     | Excavation                                                                                                                                                                                                                                                             |
| 6 Utilities                    | 10 days  | Tue 7/22/14 | Mon 8/4/14   | Utilities      | Utilities                                                                                                                                                                                                                                                              |
| 7 Foundation                   | 19 days  | Tue 8/5/14  | Fri 8/29/14  | Cimiles        |                                                                                                                                                                                                                                                                        |
| 8 piles - pool                 | 1 day    | Tue 8/5/14  | Tue 8/5/14   | Piles          | Piles                                                                                                                                                                                                                                                                  |
| 9 footers - pool               | 1 day    | Fri 8/8/14  | Fri 8/8/14   | Concrete       | Concrete                                                                                                                                                                                                                                                               |
| P.O.                           | 150      |             | Thu 8/7/14   | Piles          | Piles                                                                                                                                                                                                                                                                  |
| 1 0,                           | 2 days   | Wed 8/6/14  |              | Piles          | Piles                                                                                                                                                                                                                                                                  |
|                                | 2 days   | Fri 8/8/14  | Mon 8/11/14  |                | Concrete                                                                                                                                                                                                                                                               |
| 2 footer - gym                 | 2 days   | Mon 8/11/14 | Tue 8/12/14  | Concrete       | Piles                                                                                                                                                                                                                                                                  |
| piles - stair north            | 1 day    | Tue 8/12/14 | Tue 8/12/14  | Piles          | Concrete                                                                                                                                                                                                                                                               |
| footers -stair                 | 1 day    |             | Wed 8/13/14  | Concrete       | Concrete                                                                                                                                                                                                                                                               |
| piles - classroom              | 2 days   | Wed 8/13/14 | Thu 8/14/14  | Piles          | Concrete                                                                                                                                                                                                                                                               |
| 6 footers -classroom           | 1 day    | Thu 8/14/14 | Thu 8/14/14  | Concrete       |                                                                                                                                                                                                                                                                        |
| 7 piles - NE corner            | 1 day    | Fri 8/15/14 | Fri 8/15/14  | Piles          | Piles                                                                                                                                                                                                                                                                  |
| 8 piles - east                 | 1 day    |             | Mon 8/18/14  | Piles          | Piles                                                                                                                                                                                                                                                                  |
| 9 footers - east               | 1 day    | Fri 8/15/14 | Fri 8/15/14  | Concrete       | Concrete                                                                                                                                                                                                                                                               |
| 0 pool walls                   | 2 days   | Mon 8/18/14 | Tue 8/19/14  | Concrete       | Concrete                                                                                                                                                                                                                                                               |
| 1 pool slabs                   | 3 days   | Wed 8/20/14 | Fri 8/22/14  | Concrete       | Concrete                                                                                                                                                                                                                                                               |
| 2 pool deck slab               | 1 day    | Mon 8/25/14 | Mon 8/25/14  | Concrete       | Concrete                                                                                                                                                                                                                                                               |
| 3 basement walls               | 3 days   | Tue 8/26/14 | Thu 8/28/14  | Concrete       | ₹ Concrete                                                                                                                                                                                                                                                             |
| 4 basement slab                | 1 day    | Fri 8/29/14 | Fri 8/29/14  | Concrete       | Concrete                                                                                                                                                                                                                                                               |
| 25 First Floor                 | 205 days | Fri 8/29/14 | Mon 6/22/15  |                |                                                                                                                                                                                                                                                                        |
| 6 pool and gym columns         | 2 days   | Fri 8/29/14 | Tue 9/2/14   | Steel erector  | ₹ Steel erector                                                                                                                                                                                                                                                        |
| gym slab on grade 1st          | 2 days   | Wed 9/3/14  | Thu 9/4/14   | Concrete       | *Concrete                                                                                                                                                                                                                                                              |
| 8 classroom columns            | 4 days   | Wed 9/3/14  | Mon 9/8/14   | Steel erector  |                                                                                                                                                                                                                                                                        |
| 29 pool and gym walls 1st lift | 5 days   | Tue 9/9/14  | Mon 9/15/14  | Concrete       | <b>≛</b> ₁Çoncrete                                                                                                                                                                                                                                                     |
| basement beams                 | 2 days   | Tue 9/9/14  | Wed 9/10/14  | Steel erector  | 了Steel erector                                                                                                                                                                                                                                                         |
| pool beams                     | 2 days   | Fri 9/19/14 | Mon 9/22/14  | Steel erector  | Steel erector                                                                                                                                                                                                                                                          |
| 2 pool and gym girders         | 1 day    | Tue 9/23/14 | Tue 9/23/14  | Steel erector  | Steel erector                                                                                                                                                                                                                                                          |
| 3 classroom slab on grade 1st  | 2 days   | Tue 9/16/14 | Wed 9/17/14  | Concrete       | Concrete                                                                                                                                                                                                                                                               |
| 4 classroom metal decking      | 2 days   | Thu 9/11/14 | Fri 9/12/14  | Steel decking  | Steel decking                                                                                                                                                                                                                                                          |
| 5 classroom slab on deck 1st   | 2 days   | Thu 9/18/14 | Fri 9/19/14  | Concrete       | Concrete                                                                                                                                                                                                                                                               |
| 6 pool and gym beams 1st       | 2 days   | Wed 9/24/14 | Thu 9/25/14  | Steel erector  | Steel erector                                                                                                                                                                                                                                                          |
| classroom walls 1st lift       | 3 days   | Mon 9/22/14 | Wed 9/24/14  | Concrete       | Concrete                                                                                                                                                                                                                                                               |
| 8 east slab on grade 1st       | 2 days   | Thu 9/25/14 | Fri 9/26/14  | Concrete       | Concrete                                                                                                                                                                                                                                                               |
| 9 classroom beams 1st          | 5 days   | Tue 9/30/14 | Mon 10/6/14  | Steel erector  | Steel erector                                                                                                                                                                                                                                                          |
| 0 east walls 1st               | 3 days   | Mon 9/29/14 | Wed 10/1/14  | Concrete       | Concrete                                                                                                                                                                                                                                                               |
| east wans 1st east beams 1st   |          |             |              |                | Steel erector                                                                                                                                                                                                                                                          |
|                                | 3 days   | Tue 10/7/14 | Thu 10/9/14  | Steel erector  | Steel decking                                                                                                                                                                                                                                                          |
|                                | 1 day    | Mon 12/8/14 | Mon 12/8/14  | Steel decking  | Roofing                                                                                                                                                                                                                                                                |
|                                | 2 days   | Tue 12/9/14 | Wed 12/10/14 | Roofing        | Rooning   Curtain Wall                                                                                                                                                                                                                                                 |
| classroom curtain walls 1st    | 6 days   | Fri 2/13/15 | Fri 2/20/15  | Curtain Wall   | Masonry                                                                                                                                                                                                                                                                |
| 45 pool and gym brick 1st      | 4 days   |             | Thu 2/26/15  | Masonry        |                                                                                                                                                                                                                                                                        |
| 46 classroom brick 1st         | 3 days   | Fri 2/27/15 | Tue 3/3/15   | Masonry        | Masonry                                                                                                                                                                                                                                                                |
| 47 east brick 1st              | 2 days   | Wed 3/4/15  | Thu 3/5/15   | Masonry        | Masonry                                                                                                                                                                                                                                                                |
| 48 windows 1st floor icf       | 6 days   | Fri 3/6/15  | Fri 3/13/15  | Glazing        | Glazing                                                                                                                                                                                                                                                                |

| )  | Task Name                        | Duration | Start        | Finish       | Resource Names | ter |     | 3rd Quarter |        | Ath C | Quarter       | 1.4      | Quarter       |     | 2nd Quarter    |              | 3rd Quarter   |
|----|----------------------------------|----------|--------------|--------------|----------------|-----|-----|-------------|--------|-------|---------------|----------|---------------|-----|----------------|--------------|---------------|
|    | Tuon Hume                        | Daration | Start        | 1 111/211    | nesource Names | May | Jun |             | ug Sep | Oc    |               |          | lan Feb       | Mar |                | ay Jun       | Jul Au        |
| 50 | exterior doors 1st floor         | 9 days   | Fri 3/20/15  | Wed 4/1/15   | Doors          |     |     |             |        | TIII  |               |          |               |     | Doors          |              | 1             |
| 51 | MEFP rough-ins                   | 30 days  | Fri 2/13/15  | Thu 3/26/15  | MEP            |     |     |             |        |       |               |          | -             |     | MEP            |              |               |
| 52 | stud walls                       | 12 days  | Fri 3/27/15  | Mon 4/13/15  | General Works  |     |     |             |        |       |               |          | T             |     | General V      | √orks        |               |
| 53 | gypsum wallboard                 | 12 days  | Tue 4/14/15  | Wed 4/29/15  | General Works  |     |     |             |        |       |               |          |               |     | Gen            | eral Works   |               |
| 54 | casework                         | 7 days   | Thu 4/30/15  | Fri 5/8/15   | General Works  |     |     |             |        |       |               |          |               |     | <u>™</u> G     | eneral Works |               |
| 55 | fixtures                         | 5 days   | Mon 5/11/15  | Fri 5/15/15  | Electrical     |     |     |             |        |       |               |          |               |     | 6              | Electrical   |               |
| 56 | finishes                         | 10 days  | Mon 5/18/15  | Mon 6/1/15   | General Works  |     |     |             |        |       |               |          |               |     |                | Genera       |               |
| 57 | carpet tile flooring             | 5 days   | Tue 6/2/15   | Mon 6/8/15   | Carpet         |     |     |             |        |       |               |          |               |     |                | Carp         |               |
| 58 | concrete floor finishing         | 5 days   | Tue 6/9/15   | Mon 6/15/15  | Flooring       |     |     |             |        |       |               |          |               |     |                | Flo          |               |
| 59 | equipment                        | 5 days   | Tue 6/16/15  | Mon 6/22/15  | RSD            |     |     |             |        |       |               |          |               |     |                | <b>*</b> F   | RSD           |
| 60 | Second Floor                     | 202 days | Thu 10/2/14  | Mon 7/20/15  |                |     |     |             |        |       |               |          |               |     |                |              | &             |
| 61 | gym metal decking                | 2 days   | Wed 10/8/14  | Thu 10/9/14  |                |     |     |             |        | IN.   |               |          |               |     |                |              |               |
| 62 | pool and gym walls 2nd lift      | 5 days   | Thu 10/2/14  | Wed 10/8/14  | Concrete       |     |     |             |        | -     | oncrete       |          |               |     |                |              |               |
| 63 | gym beams 2nd                    | 3 days   | Tue 10/14/14 | Thu 10/16/14 | Steel erector  |     |     |             |        | 117   | Steel erector |          |               |     |                |              |               |
| 64 | classroom metal decking          | 4 days   | Fri 10/10/14 | Wed 10/15/14 | Steel decking  |     |     |             |        |       | Steel decking |          |               |     |                |              |               |
| 65 | classroom walls 2nd lift         | 3 days   | Thu 10/16/14 | Mon 10/20/14 | Concrete       |     |     |             |        |       | Concrete      |          |               |     |                |              |               |
| 66 | pool trusses north               | 1 day    | Fri 10/17/14 | Fri 10/17/14 | Steel erector  |     |     |             |        | 0     | Steel erector |          |               |     |                |              |               |
| 67 | pool trusses south               | 1 day    | Mon 10/20/14 | Mon 10/20/14 | Steel erector  |     |     |             |        | 1     | Steel erector |          |               |     |                |              |               |
| 68 | pool truss braces                | 1 day    | Tue 10/21/14 | Tue 10/21/14 | Steel erector  |     |     |             |        |       | Steel erector |          |               |     |                |              |               |
| 69 | east metal decking               | 1 day    | Thu 10/16/14 | Thu 10/16/14 | Steel decking  |     |     |             |        | T     | Steel decking |          |               |     |                |              |               |
| 70 | gym trusses west                 | 1 day    | Wed 10/22/14 | Wed 10/22/14 | Steel erector  |     |     |             |        |       | Steel erector |          |               |     |                |              |               |
| 71 | gym trusses east                 | 1 day    | Thu 10/23/14 | Thu 10/23/14 | Steel erector  |     |     |             |        |       | Steel erector |          |               |     |                |              |               |
| 72 | gym truss braces                 | 1 day    | Fri 10/24/14 | Fri 10/24/14 | Steel erector  |     |     |             |        |       | Steel erector | 1        |               |     |                |              |               |
| 73 | east walls 2nd                   | 3 days   | Tue 10/21/14 | Thu 10/23/14 | Concrete       |     |     |             |        |       | Concrete      |          |               |     |                |              |               |
| 74 | classroom beams 2nd              | 5 days   | Mon 10/27/14 | Fri 10/31/14 | Steel erector  |     |     |             |        |       | \$teel erec   | or       |               |     |                |              |               |
| 75 | east beams roof                  | 3 days   | Mon 11/3/14  | Wed 11/5/14  | Steel erector  |     |     |             |        |       | Steel ere     | ctor     |               |     |                |              |               |
| 76 | gym slab on deck 2nd             | 1 day    | Mon 12/1/14  | Mon 12/1/14  | Concrete       |     |     |             |        |       | I I           | oncrete  |               |     |                |              |               |
| 77 | classroom slab on deck 2nd       | 1 day    | Tue 12/2/14  | Tue 12/2/14  | Concrete       |     |     |             |        |       |               | Concrete |               |     |                |              |               |
| 78 | east slab on deck 2nd            | 1 day    | Wed 12/3/14  | Wed 12/3/14  | Concrete       |     |     |             |        |       |               | Concrete | a)            |     |                |              |               |
| 79 | pool and gym roof decking        | 2 days   | Thu 12/11/14 | Fri 12/12/14 | Steel decking  |     |     |             |        |       |               | Steel de | king          |     |                |              |               |
| 80 | pool and gym roof                | 10 days  | Mon 12/15/14 | Tue 12/30/14 | Roofing        |     |     |             |        |       |               | Ro       | ofing         |     |                |              |               |
| 81 | pool and gym skylights           | 3 days   | Fri 1/2/15   | Tue 1/6/15   | Glazing        |     |     |             |        |       |               | -        | Glazing       |     |                |              |               |
| 82 | classroom 2nd floor roof decking | 2 days   | Fri 1/2/15   | Mon 1/5/15   | Steel decking  |     |     |             |        |       |               |          | teel decking  |     |                |              |               |
| 83 | classroom 2nd floor roof         | 5 days   | Tue 1/6/15   | Mon 1/12/15  | Roofing        |     |     |             |        |       |               |          | Roofing       |     |                |              |               |
| 84 | east roof decking                | 1 day    | Tue 1/6/15   | Tue 1/6/15   | Steel decking  |     |     |             |        |       |               | T.       | steel decking |     |                |              |               |
| 85 | east roof                        | 6 days   | Tue 1/13/15  | Tue 1/20/15  | Roofing        |     |     |             |        |       |               |          | Roofing       |     |                |              |               |
| 86 | pool and gym aluminum panel 2nd  | 4 days   | Fri 3/6/15   | Wed 3/11/15  | Misc. Metals   |     |     |             |        |       |               |          |               |     | c. Metals      |              |               |
| 87 | classroom curtain walls 2nd      | 6 days   | Fri 3/6/15   | Fri 3/13/15  | Curtain Wall   |     |     |             |        |       |               |          |               |     | rtain Wall     |              |               |
| 88 | classroom aluminum panel 2nd     | 4 days   | Mon 3/16/15  | Thu 3/19/15  | Misc. Metals   |     |     |             |        |       |               |          |               | -   | Visc. Metals   |              |               |
| 89 | east curtain wall 2nd            | 2 days   | Mon 3/16/15  | Tue 3/17/15  | Curtain Wall   |     |     |             |        |       |               |          |               |     | urtain Wall    |              |               |
| 90 | east aluminum panel 2nd          | 3 days   | Wed 3/18/15  | Fri 3/20/15  | Misc. Metals   |     |     |             |        |       |               |          |               | -   | Misc. Metals   |              |               |
| 91 | windows 2nd floor icf            | 6 days   | Mon 3/23/15  | Mon 3/30/15  | Glazing        |     |     |             |        |       |               |          |               | 1   | Glazing        |              |               |
| 92 | windows 2nd floor cw             | 4 days   | Tue 3/31/15  | Fri 4/3/15   | Glazing        |     |     |             |        |       |               |          |               |     | <b>Glazing</b> |              |               |
| 93 | MEFP rough-ins                   | 25 days  | Fri 3/27/15  | Thu 4/30/15  | MEP            |     |     |             |        |       |               |          |               |     | MEF            | ř            |               |
| 94 | stud walls                       | 10 days  | Fri 5/1/15   | Thu 5/14/15  | General Works  |     |     |             |        |       |               |          |               |     | -              | General Wor  | ks            |
| 95 | gypsum wallboard                 | 10 days  | Fri 5/15/15  | Fri 5/29/15  | General Works  |     |     |             |        |       |               |          |               |     | 1              | General      | Works         |
| 96 | casework                         | 6 days   | Mon 6/1/15   | Mon 6/8/15   | General Works  |     |     |             |        |       |               |          |               |     |                | Gene         | eral Works    |
| 97 | fixtures                         | 5 days   | Tue 6/9/15   | Mon 6/15/15  | Electrical     |     |     |             |        |       |               |          |               |     |                | Ele          | ectrical      |
| 98 | finishes                         | 10 days  |              |              | General Works  |     |     |             |        |       |               |          |               |     |                | *            | General Works |

| Task Name                      | Duration                   | Start        | Finish       | Resource Names | ter | 100 | 3rd Q  | uarter |     | 4th Qua | rter        | 1           | Lst Quar | er          |     | 2nd Quarte | er      | 3        | rd Quarter  |       |
|--------------------------------|----------------------------|--------------|--------------|----------------|-----|-----|--------|--------|-----|---------|-------------|-------------|----------|-------------|-----|------------|---------|----------|-------------|-------|
|                                | G2001 9. 00 P100 (Facility | Filedoff.    | DISWARD.     |                | May | Ji  | ın Jul |        | Sep | Oct     | Nov         | Dec         | Jan      | Feb         | Mar | Apr        | May     | Jun      |             | Aug   |
| carpet tile flooring           | 5 days                     | Tue 6/30/15  | Mon 7/6/15   | Carpet         | 1   |     |        |        |     |         |             |             |          |             |     |            |         |          | Carpet      | -     |
| concrete floor finishing       | 5 days                     | Tue 7/7/15   | Mon 7/13/15  | Flooring       |     |     |        |        |     |         |             |             |          |             |     |            |         |          | Flooring    | 8     |
| equipment                      | 5 days                     | Tue 7/14/15  | Mon 7/20/15  | RSD            |     |     |        |        |     |         |             |             |          |             |     |            |         |          | TRSD        |       |
| 2 Third Floor                  | 188 days                   | Tue 11/4/14  | Fri 7/31/15  |                |     |     |        |        |     |         | -           | _           |          |             | -   |            |         |          |             |       |
| gym metal decking 3rd          | 2 days                     | Tue 11/4/14  | Wed 11/5/14  | Steel decking  |     |     |        |        |     |         | Steel d     | ecking      |          |             |     |            |         |          |             |       |
| 4 gym walls 3rd lift           | 5 days                     | Thu 11/6/14  | Wed 11/12/14 | Concrete       |     |     |        |        |     |         | Con         | C 1000      |          |             |     |            |         |          |             |       |
| 5 classroom metal decking      | 4 days                     | Thu 11/6/14  | Tue 11/11/14 | Steel decking  |     |     |        |        |     |         | Stee        | decking     |          |             |     |            |         |          |             |       |
| 6 gym beams roof               | 3 days                     | Tue 11/18/14 | Thu 11/20/14 | Steel erector  |     |     |        |        |     |         | St.         | eel erector | 2.       |             |     |            |         |          |             |       |
| 7 classroom walls 3rd lift     | 3 days                     | Thu 11/13/14 | Mon 11/17/14 | Concrete       |     |     |        |        |     |         | Co Co       | ncrete      |          |             |     |            |         |          |             |       |
| 8 classroom beams roof         | 5 days                     | Fri 11/21/14 | Thu 11/27/14 | Steel erector  |     |     |        |        |     |         |             | Steel erect | or       |             |     |            |         |          |             |       |
| 9 east walls 3rd lift          | 1 day                      | Tue 11/18/14 | Tue 11/18/14 | Concrete       |     |     |        |        |     |         | <b>P</b> C₀ | ncrete      |          |             |     |            |         |          |             |       |
| 0 gym slab on deck 3rd         | 1 day                      | Thu 12/4/14  | Thu 12/4/14  | Concrete       |     |     |        |        |     |         |             | Concrete    |          |             |     |            |         |          |             |       |
| 1 classroom slab on deck 3rd   | 1 day                      | Fri 12/5/14  | Fri 12/5/14  | Concrete       |     |     |        |        |     |         |             | Concrete    | •        |             |     |            |         |          |             |       |
| 2 gym roof decking             | 1 day                      | Wed 1/21/15  | Wed 1/21/15  | Steel decking  |     |     |        |        |     |         |             |             | St       | eel deckin  | g   |            |         |          |             |       |
| 3 gym roof                     | 6 days                     | Thu 1/22/15  | Thu 1/29/15  | Roofing        |     |     |        |        |     |         |             |             |          | Roofing     |     |            |         |          |             |       |
| 4 classroom roof decking       | 2 days                     | Thu 1/22/15  | Fri 1/23/15  | Steel decking  |     |     |        |        |     |         |             |             | ₹ S      | teel deckir | ng  |            |         |          |             |       |
| 5 classroom roof               | 10 days                    | Fri 1/30/15  | Thu 2/12/15  | Roofing        |     |     |        |        |     |         |             |             | i        | Roofi       | ing |            |         |          |             |       |
| 6 gym curtain walls 3rd        | 4 days                     | Mon 3/23/15  | Thu 3/26/15  | Curtain Wall   |     |     |        |        |     |         |             |             |          |             | *   | Curtain Wa | II      |          |             |       |
| 7 gym aluminum panel 3rd       | 2 days                     | Fri 3/27/15  | Mon 3/30/15  | Misc. Metals   |     |     |        |        |     |         |             |             |          |             | ď   | Misc. Met  | als     |          |             |       |
| 8 clasroom curtain walls 3rd   | 6 days                     | Fri 3/27/15  | Fri 4/3/15   | Curtain Wall   |     |     |        |        |     |         |             |             |          |             |     | Curtain V  | Vall    |          |             |       |
| 9 classroom aluminum panel 3rd | 4 days                     | Mon 4/6/15   | Thu 4/9/15   | Misc. Metals   |     |     |        |        |     |         |             |             |          |             |     | Misc. N    | ∕letals |          |             |       |
| 0 windows 3rd floor icf        | 5 days                     | Fri 4/10/15  | Thu 4/16/15  | Glazing        |     |     |        |        |     |         |             |             |          |             |     | Glazi      | ing     |          |             |       |
| 1 windows 3rd floor cw         | 3 days                     | Fri 4/17/15  | Tue 4/21/15  | Glazing        |     |     |        |        |     |         |             |             |          |             |     | 🎳 Gla      | zing    |          |             |       |
| 2 MEFP rough-ins               | 19 days                    | Fri 5/1/15   | Thu 5/28/15  | MEP            |     |     |        |        |     |         |             |             |          |             |     |            | N       | ΛEP      |             |       |
| 3 stud walls                   | 8 days                     | Fri 5/29/15  | Tue 6/9/15   | General Works  |     |     |        |        |     |         |             |             |          |             |     |            | 4       | General  | l Works     |       |
| 4 gypsum wallboard             | 8 days                     | Wed 6/10/15  | Fri 6/19/15  | General Works  |     |     |        |        |     |         |             |             |          |             |     |            |         | Gen      | eral Works  |       |
| 5 casework                     | 6 days                     | Mon 6/22/15  | Mon 6/29/15  | General Works  |     |     |        |        |     |         |             |             |          |             |     |            |         | <b>*</b> | General Wor | ks    |
| 6 fixtures                     | 4 days                     | Tue 6/30/15  | Fri 7/3/15   | Electrical     |     |     |        |        |     |         |             |             |          |             |     |            |         | 4        | Electrical  |       |
| 7 finishes                     | 8 days                     | Mon 7/6/15   | Wed 7/15/15  | General Works  |     |     |        |        |     |         |             |             |          |             |     |            |         |          | Genera      | Wor   |
| 8 carpet tile flooring         | 4 days                     | Thu 7/16/15  | Tue 7/21/15  | Carpet         |     |     |        |        |     |         |             |             |          |             |     |            |         |          | Carpe       | t     |
| 9 concrete floor finishing     | 4 days                     | Wed 7/22/15  | Mon 7/27/15  | Flooring       |     |     |        |        |     |         |             |             |          |             |     |            |         |          | Flo         | pring |
| 0 equipment                    | 4 days                     | Tue 7/28/15  | Fri 7/31/15  | RSD            |     |     |        |        |     |         |             |             |          |             |     |            |         |          | RS          | D     |
| 1 Commissioning                | 20 days                    | Fri 5/29/15  | Thu 6/25/15  | TAB            |     |     |        |        |     |         |             |             |          |             |     |            |         | TA       | AB .        |       |
| 2 Demobilization               | 5 days                     | Mon 8/3/15   |              | Nexus          |     |     |        |        |     |         |             |             |          |             |     |            |         |          | *           | Nexus |
| 3 FF&E                         | 10 days                    |              | Fri 8/21/15  | RSD            |     |     |        |        |     |         |             |             |          |             |     |            |         |          |             | B     |
| 4 Substantial Completion       | 0 days                     | Fri 8/21/15  | Fri 8/21/15  | Nexus          |     |     |        |        |     |         |             |             |          |             |     |            |         |          |             | 4     |
| 5 First Day of School          | 1 day                      | Mon 8/24/15  |              | RSD            |     |     |        |        |     |         |             |             |          |             |     |            |         |          |             | +     |