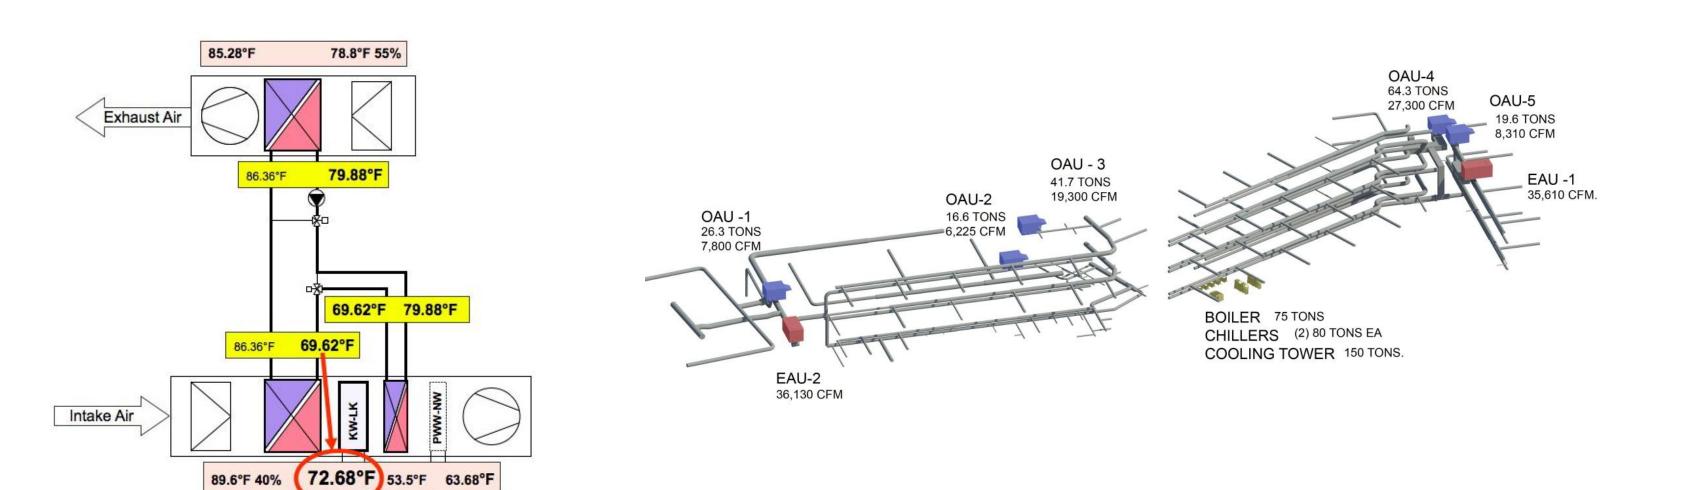

2%        | \$<br>350,000    |
| ion 32 | Exterior Improvements           | \$ | 1.95   | 1%        | \$<br>175,000    |
|        | Cost / SF                       | \$ | 223.41 | Total     | \$<br>20,000,000 |



# daylighting / artificial

nexus

function

experience

community

education

conclusion









# daylighting / artificial

nexus

function

experience

community

education

conclusion







nexus

function

experience

community

education

conclusion









nexus

function

experience

community

education

conclusion













nexus

function

experience

community

education

conclusion

appendix





■ Lights ■ People ■ Misc ■ Envelope ■ Infiltration











nexus

function

experience

community

education

conclusion

appendix

**De-humidification Circuit** 







### structural

nexus

function

experience

community

education

conclusion











```
appendix
```



## structural

nexus

function

experience

community

education

conclusion









## conclusion

nexus

function

experience

community

education

conclusion

appendix







education