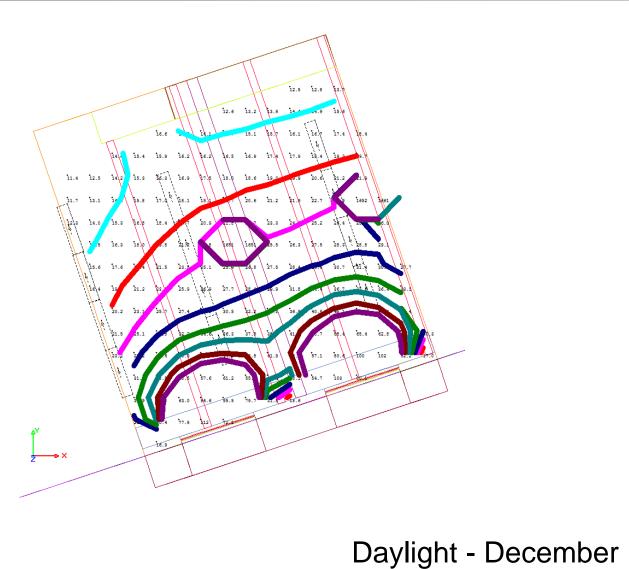

veying Equipment             | \$ | 1.95   | 1%        | \$<br>175,000    |
| ion 21 | Fire Supression                 | \$ | 1.95   | 1%        | \$<br>175,000    |
| ion 22 | Plumbing                        | \$ | 15.64  | 8%        | \$<br>1,400,000  |
| ion 23 | HVAC                            | \$ | 33.23  | 17%       | \$<br>2,975,000  |
| ion 26 | Electrical                      | \$ | 17.59  | 9%        | \$<br>1,575,000  |
| ion 28 | Electronic Safety and Security  | \$ | 3.91   | 2%        | \$<br>350,000    |
| ion 32 | Exterior Improvements           | \$ | 1.95   | 1%        | \$<br>175,000    |
|        | Cost / SF                       | \$ | 223.41 | Total     | \$<br>20,000,000 |



# daylighting / artificial

nexus

function

experience

community

education

conclusion









# daylighting / artificial

nexus

function

experience

community

education

conclusion







nexus

function

experience

community

education

conclusion









nexus

function

experience

community

education

conclusion













nexus

function

experience

community

education

conclusion

appendix





■ Lights ■ People ■ Misc ■ Envelope ■ Infiltration











nexus

function

experience

community

education

conclusion

appendix

**De-humidification Circuit** 







### structural

nexus

function

experience

community

education

conclusion











```
appendix
```



## structural

nexus

function

experience

community

education

conclusion









## conclusion

nexus

function

experience

community

education

conclusion

appendix







education