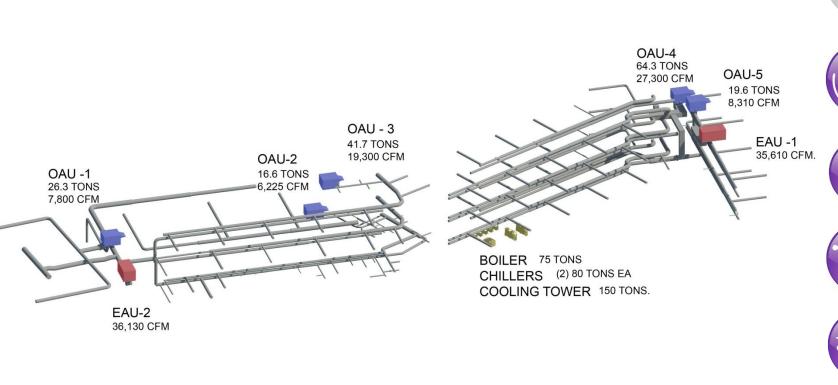

#### mechanical

- working with HVAC manufacturers
- system investigations energy storage
- investigate ways of altering the configuration of the air handlers and exhaust components
- investigate opportunities for more advanced energy savings; update energy models