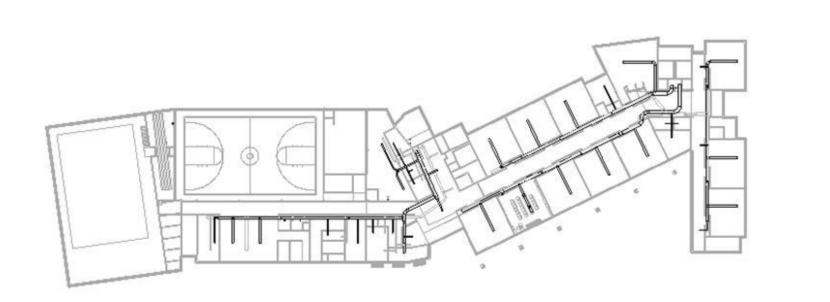

ion 22 | Plumbing                        | \$ | 15.64  | 8%        | \$<br>1,400,000  |
| ion 23 | HVAC                            | \$ | 33.23  | 17%       | \$<br>2,975,000  |
| ion 26 | Electrical                      | \$ | 17.59  | 9%        | \$<br>1,575,000  |
| ion 28 | Electronic Safety and Security  | \$ | 3.91   | 2%        | \$<br>350,000    |
| ion 32 | Exterior Improvements           | \$ | 1.95   | 1%        | \$<br>175,000    |
|        | Cost / SF                       | \$ | 223.41 | Total     | \$<br>20,000,000 |



# daylighting / artificial

nexus

function

experience

community

education

conclusion









# daylighting / artificial

nexus

function

experience

community

education

conclusion







nexus

function

experience

community

education

conclusion









nexus

function

experience

community

education

conclusion













nexus

function

experience

community

education

conclusion

appendix





■ Lights ■ People ■ Misc ■ Envelope ■ Infiltration











nexus

function

experience

community

education

conclusion

appendix

**De-humidification Circuit** 







### structural

nexus

function

experience

community

education

conclusion











```
appendix
```



## structural

nexus

function

experience

community

education

conclusion









## conclusion

nexus

function

experience

community

education

conclusion

appendix







education